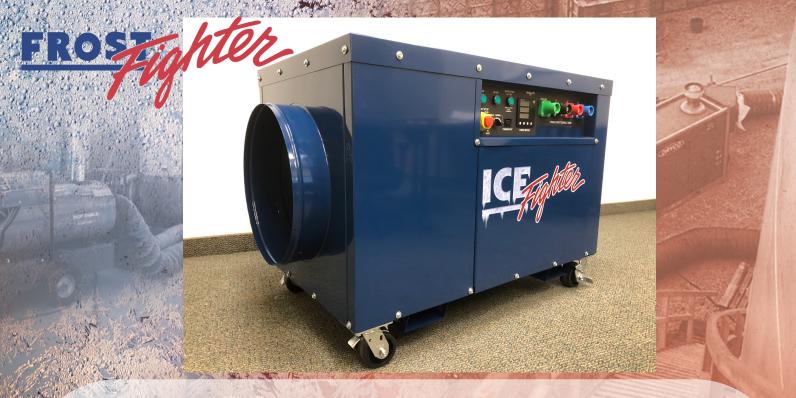

## The All New Electric Heater from Frost Fighter Turning Up The Heat Anywhere You Need It

- The all new electric heaters from Frost Fighter feature up to 60KW output, 4,900 CFM and 3.5 " of static pressure. The new E66QR runs on 575/600 VAC 3PH and the E64QR is powered by 460/480 VAC 3 PH.
- Intelligent design and robust construction ensures dependable performance, long service life, and minimal maintenance you have come to expect with Frost Fighter heaters.
- PLC controls with display and VFD Inverter system provides variable airflow for maximum heating efficiency and control, along with reducing downtime associated with troubleshooting issues.
- Intuitive control panel design with simple heat level selection, fan operation and status indication of all functions.
- 20 inch duct connection flanges are provided on air outlets and inlets. No extra adapters to purchase or attach.
- Power Requirements: E66QR-575/600 VAC- 62 amps @600 VAC E64QR-460/480 VAC- 75 amps @ 480 VAC