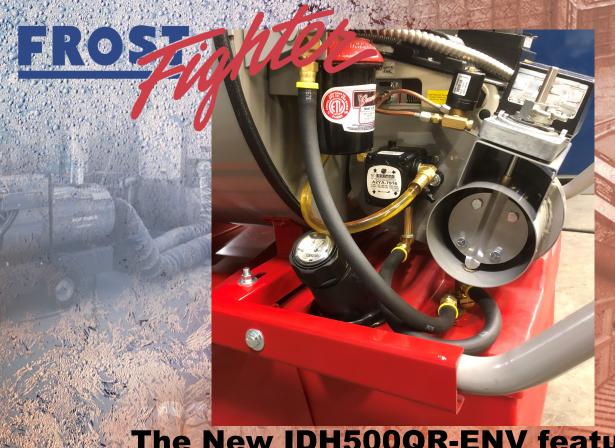

## The New IDH500QR-ENV featuring combustion optimization.

The new IDH500QR-ENV (patent pending) introduces Frost Fighter's brand new combustion optimization technology. This heater will automatically adjust burner air flow to give you optimal combustion performance at various elevations, air densities and temperatures. Combustion is continually adjusted to provide better light off's at low temperatures and high altitudes while reducing nuisance shutdowns due to varying environmental conditions.

Built to provide your fleet with the flexibilty of one heater that can supply reliable heat at sea level to the mountains above and at any temperature without the need for any modifications.

Available on the IDH500QR-ENV and the IDH1000ENV self contained trailer.